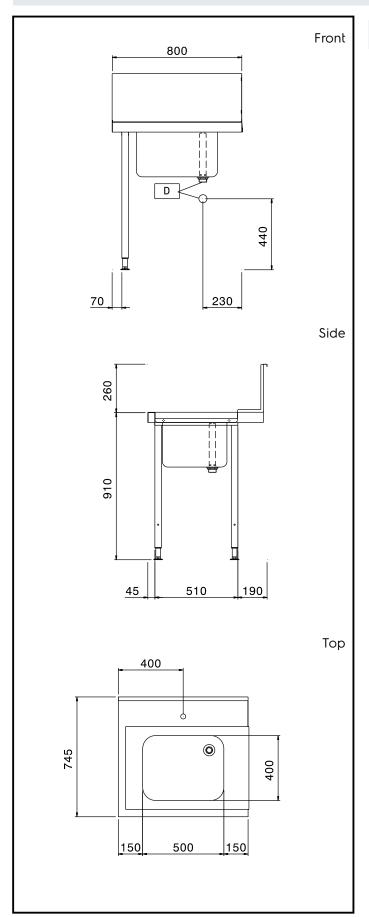

# **Key Information:**

External dimensions, Width:

865307 (BHHPTB08L) 800 mm External dimensions, Depth: 745 mm External dimensions, Height: 1170 mm Net weight: 6 kg

Splashback Dimensions, Height: 300 mm

Basin dimensions: 500x400x300h

Handling System for Hood type Pre-wash Table with Bowl Left to Right, 800mm